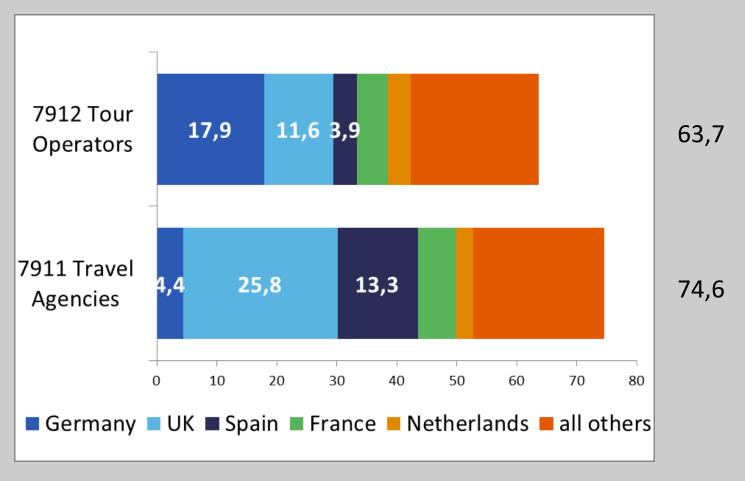

7911.23    | 855.24 for package holidays              |  |  |  |
|                              | 7911.12    | 855.12 for railways                      |  |  |  |
| 7990 Other reservation       | 7911.13    | 855.13 for buses                         |  |  |  |
| services and related         | 7911.14    | 855.14 for vehicle rental                |  |  |  |
| activities                   | 7911.19    | 855.19 for other transport.              |  |  |  |
|                              | 7911.21    | 855.21 for accommodation                 |  |  |  |
|                              | 7990.31    | 855.22 Time-share exchange services      |  |  |  |



# Germany: Travel Agency Activities % of Turnover by Products in 2013





# Some Figures of Europe (EU 27): Turnovers in Billion Euro in 2010





## Mini-presentations, Discussant

- Mini-presentations on Turnover / Output
  - Ramon Bravo, Mexico
  - Joseph Keating, Ireland
  - Hideo Ishihara, Statistics Bureau-Japan
- Mini-presentations on SPPIs
  - Niall O'Hanlon, Ireland
  - Terry Bradley, Australia
  - Andrew Baer, BLS-USA
- Discussant's Remarks on Mini-presentations
  - Mauro Politi, Italy