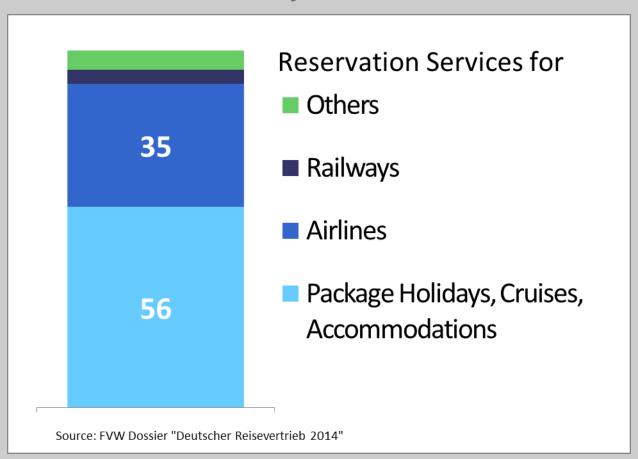

ruises                       |  |  |  |
|                              | 7911.23    | 855.24 for package holidays              |  |  |  |
|                              | 7911.12    | 855.12 for railways                      |  |  |  |
| 7990 Other reservation       | 7911.13    | 855.13 for buses                         |  |  |  |
| services and related         | 7911.14    | 855.14 for vehicle rental                |  |  |  |
| activities                   | 7911.19    | 855.19 for other transport.              |  |  |  |
|                              | 7911.21    | 855.21 for accommodation                 |  |  |  |
|                              | 7990.31    | 855.22 Time-share exchange services      |  |  |  |



# Germany: Travel Agency Activities % of Turnover by Products in 2013





# Some Figures of Europe (EU 27): Turnovers in Billion Euro in 2010





## Mini-presentations, Discussant

- Mini-presentations on Turnover / Output
  - Ramon Bravo, Mexico
  - Joseph Keating, Ireland
  - Hideo Ishihara, Statistics Bureau-Japan
- Mini-presentations on SPPIs
  - Niall O'Hanlon, Ireland
  - Terry Bradley, Australia
  - Andrew Baer, BLS-USA
- Discussant's Remarks on Mini-presentations
  - Mauro Politi, Italy